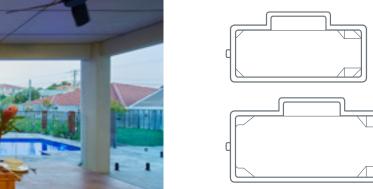

#### WEEKENDER

7m x 3.45m Depth 1m » 1.7m

#### **LONG WEEKENDER**

8.5m x 4m Depth 1.05m » 1.7m

"It is such a pleasure coming home now, its just like having our own resort in the backyard"

"We are delighted with our new WA Fibreglass Pool (Weekender Model) that was installed in our backyard. Everyone we dealt with through the whole process was extremely professional.

# Scale 1:200 Drawings

Measurements are internal to the waterline and are only approximate