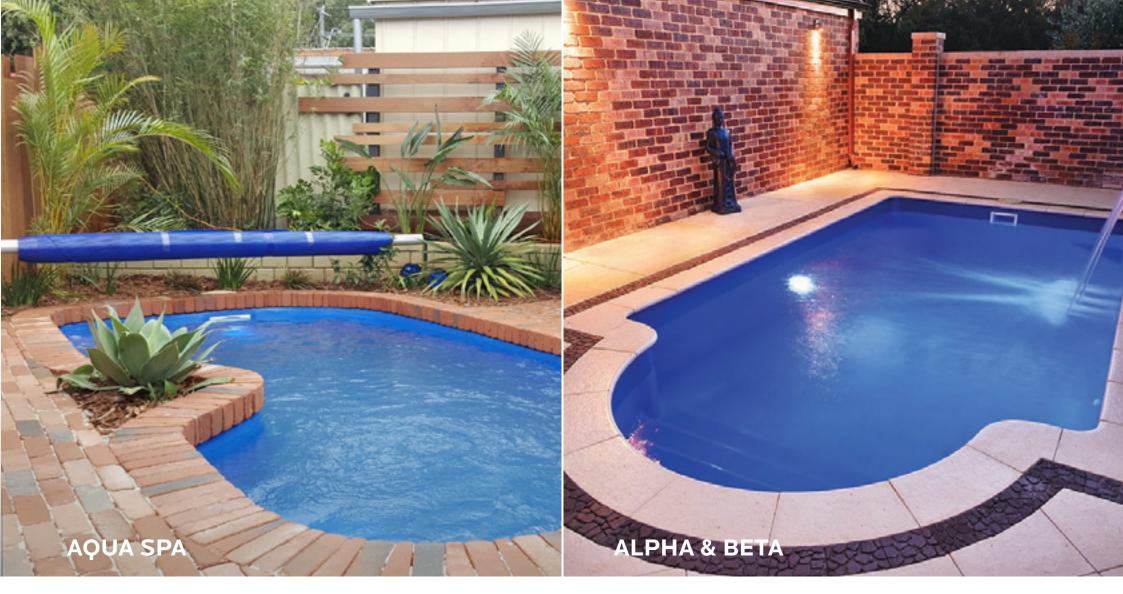

 SPLASH
 3m x 2.25m
 Depth 1.2m » 1.35m

 PLUNGE
 4.5m x 2.25m
 Depth 1.2m » 1.5m

Inspired by the cool waters of the Australian Outback, the Aqua Spa has a great in-pool entertaining area, built to maximise the relaxing area. Built with classic lines and WA Fibreglass Pools' deep Gel Coats.

AQUA SPA 4.75m x 2.45m Depth 0.9m » 1.4m

This Mediterranean inspired pool is the perfect companion to any backyard. The classic features are not only beautiful but practical on so many levels. The Alpha & Beta have dual seats/swim outs in the deep end and a large step area also providing a great seating area. Built to maximise the swimming area. Classic semi-circular step entry.

ALPHA 5.6m x 2.85m BETA 8m x 2.85m

Depth 1m » 1.7m Depth 1m » 1.7m

As the name suggests, the narrow 2m design of The Courtyard is perfect for backyards where space is limited. Either end swimouts plus a constant depth of 1.2m makes it ideal for children. At 5.5m in length, there is still plenty of room for the whole family.