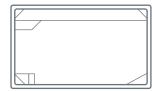

COURTYARD 5.5m x 2m Depth 1.2m » 1.2m

Perfect in design and functionality, featuring dual swimouts in the deep end and a large luxurious seating area in the shallow end, our Abrolhos and Geographe pool models are both visually stunning and completely functional.

#### **COURTYARD**

Length 5.5m Width 2m Depth 1.2m - 1.2m