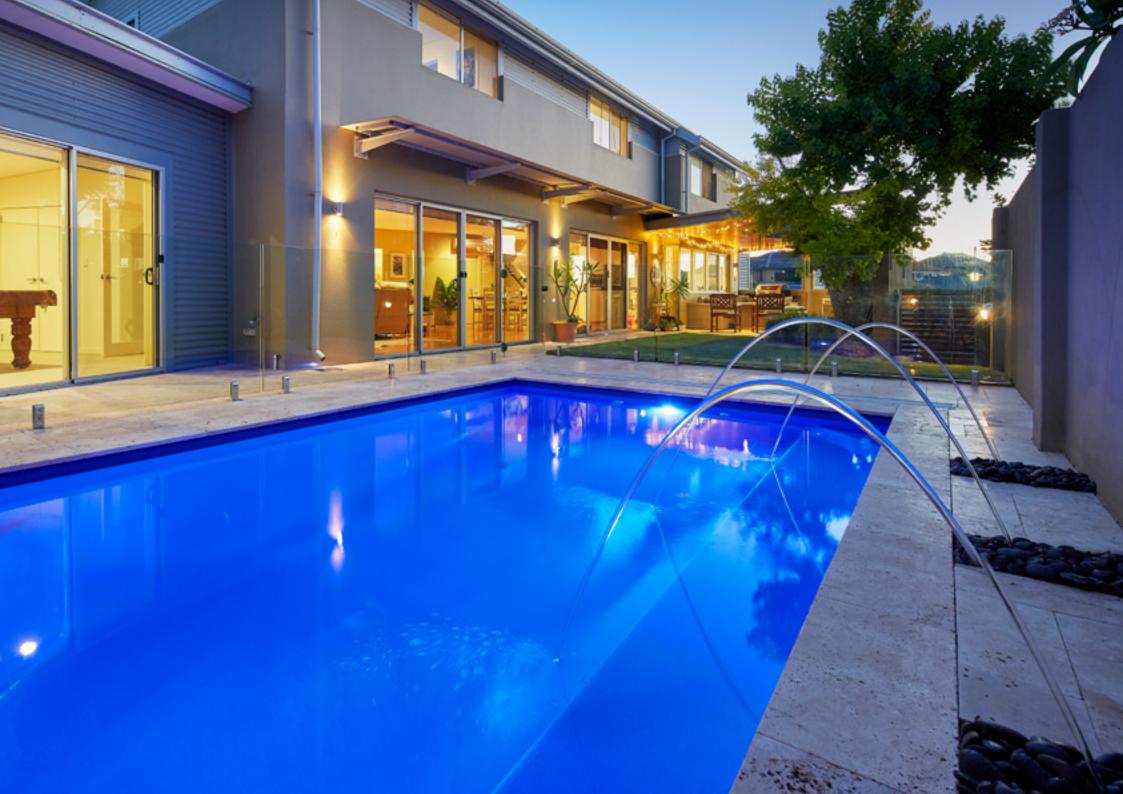

RETREAT 6m x 2.75m Depth 1m » 1.5m

Featuring dual swimouts in the deep end and a large luxurious seating area in the shallow end this contemporary design is ideal for just chilling out on a lazy day. Constructed for WA's conditions it is not just visually stunning but completely functional.

#### **RETREAT**

Length 6m Width 2.75m Depth 1m - 1.5m