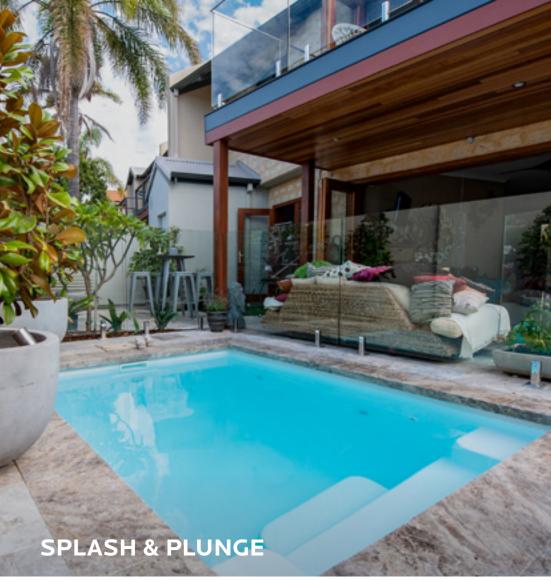

 SPLASH
 3m x 2.25m
 Depth 1.2m » 1.35m

 PLUNGE
 4.5m x 2.25m
 Depth 1.2m » 1.5m

Inspired by the cool waters of the Australian Outback, the Aqua Spa has a great in-pool entertaining area, built to maximise the relaxing area. Built with classic lines and WA Fibreglass Pools' deep Gel Coats.