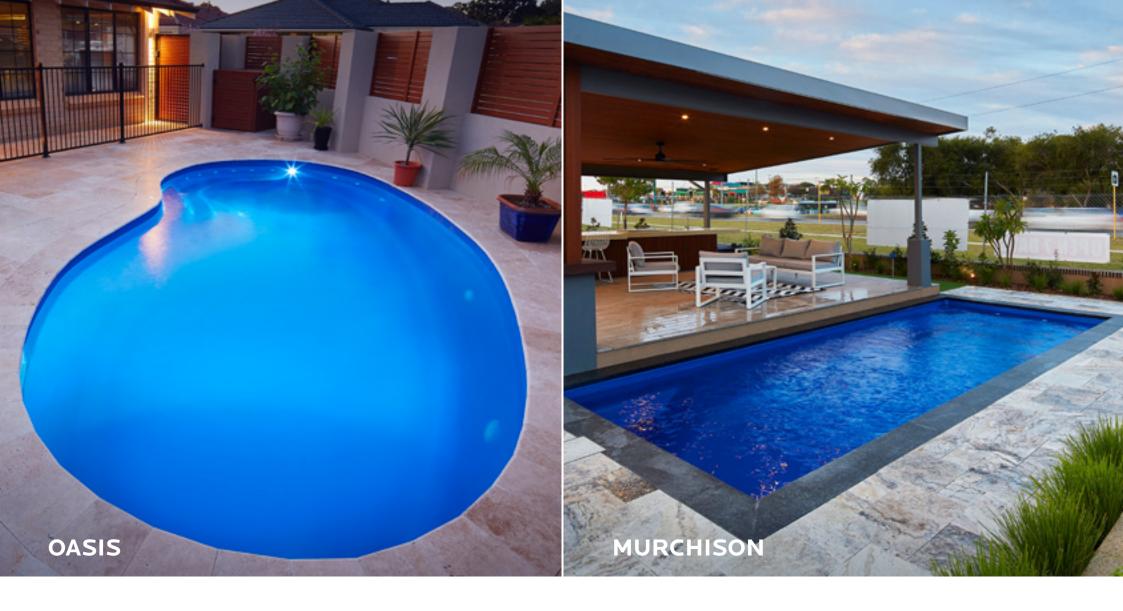

#### - Suzanne, Landsdale

Inspired by the Australian Billabong this organic shaped pool will create an oasis in your backyard. It features a great in-pool entertaining area making it the perfect place to cool off on a hot summer's day!

OASIS 6.91m x 3.22m Depth 1m » 1.85m

This contemporary, geometric design is not just visually stunning but completely functional, making it the perfect compliment to your outdoor entertaining area. Ideal for doing laps or just chilling out on a lazy day The Murchison will make your dream backyard a reality.

#### OASIS

Length 6.91m Width 3.22m Depth 1m - 1.85m

MURCHISON 7m x 2.85m Depth 1m » 1.5m

Inspired by the beautiful Ningaloo Reef this model is perfect for swimming with dual, corner entry steps and swim outs to maximise space. The perfect family pool and the ideal place to cool off on a hot summer's day.

#### **MURCHISON**

Length 7m Width 2.85m Depth 1m - 1.5m