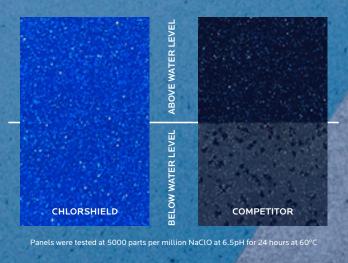

# CHLORSHIELD

# THE ULTIMATE PROTECTION FOR YOUR FIBREGLASS POOL

The next generation of swimming pool surface gelcoat technology, CHLORSHIELD gelcoat by RF Composites delivers unparalleled durability and protection of your pool's cosmetic appeal, guarding against chlorine bleaching and oxidation of the pool surface.

CHLORSHIELD gelcoat surpasses Australian Standard AS1838 by a factor of 10, retaining 99.5% of it's gloss after exposure to even the harshest chemical conditions.

CHLORSHIELD is built tough with advanced flexural strength and impact resistance to protect your pool against cracking.

CHLORSHIELD defends your pool, preserving its beauty, finish and sparkle while being offered in a wide range of vivid colours and highlights.

**PLEASE NOTE:** Images are a representation only. We always recommend visiting a display centre to view our colours in-ground before making your final selection.