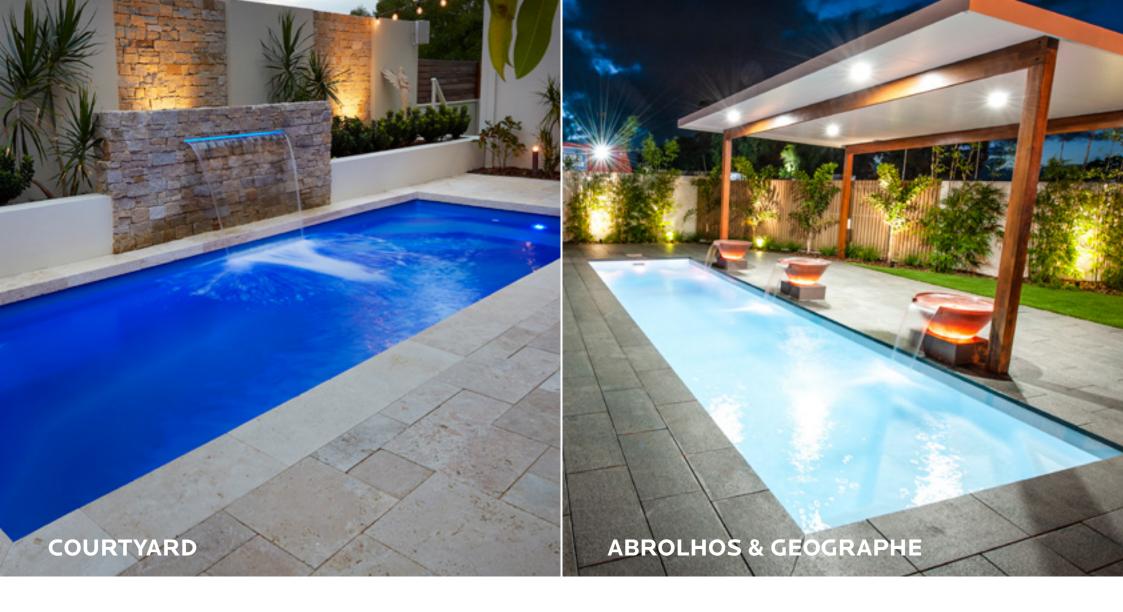

ALPHA 5.6m x 2.85m BETA 8m x 2.85m

Depth 1m » 1.7m Depth 1m » 1.7m

As the name suggests, the narrow 2m design of The Courtyard is perfect for backyards where space is limited. Either end swimouts plus a constant depth of 1.2m makes it ideal for children. At 5.5m in length, there is still plenty of room for the whole family.

COURTYARD 5.5m x 2m Depth 1.2m » 1.2m

Perfect in design and functionality, featuring dual swimouts in the deep end and a large luxurious seating area in the shallow end, our Abrolhos and Geographe pool models are both visually stunning and completely functional.

ABROLHOS 6m x 2.25m Depth 1m » 1.5m GEOGRAPHE 8m x 2.25m Depth 1m » 1.65m

Part of the Weekender Series, The Retreat's modern design has been created to suit most backyards. Featuring dual swim outs in the deep end and a large seated area in the shallow end, perfect for relaxing. Add the option of custom spa jets for the ultimate experience.