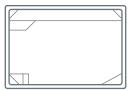

## INDULGENCE 5

5m x 3.4m Depth 1.25m » 1.7m INDULGENCE 6

6m x 4m Depth 1.1m » 1.75m INDULGENCE 7

7m x 4m Depth 1.1m » 1.88m

#### **INDULGENCE 5**

Length 5m Width 3.4m Depth 1.25m - 1.7m